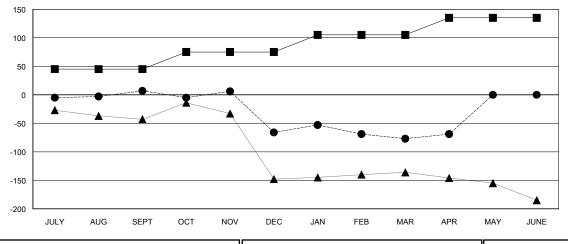

| LOCATION CALIFORNIA |               |                           |                         | GMT CA                                       |  |
|---------------------|---------------|---------------------------|-------------------------|----------------------------------------------|--|
|                     |               | Me                        | mbers                   |                                              |  |
|                     |               | RESULTS FOR 2018-2019     |                         |                                              |  |
| DROPPED CLUBS       | QUARTER       | MEMBER GROWTH NET<br>GOAL | MEMBER GROWTH<br>ACTUAL | DROPPED MEMBERS ACTUAL (including transfers) |  |
| 0                   | JULY/AUG/SEPT | 45                        | 45                      | 35                                           |  |
| 0                   | OCT/NOV/DEC   | 30                        | 62                      | 134                                          |  |
| 1                   | JAN/FEB/MAR   | 30                        | 38                      | 48                                           |  |
| 0                   | APR/MAY/JUNE  | 30                        | 19                      | 11                                           |  |

## GOALS AND ACTUAL MEMBERS CUMULATIVE

**CLICK HERE FOR CUMUL** MEMBERSHIP DATA

| _  | MEMBER GROWTH NET GOAL |  |
|----|------------------------|--|
| •- | MEMBER GROWTH ACTUAL   |  |

859 (55.28%)

LAST YEAR MEMBERSHIP ACTUAL